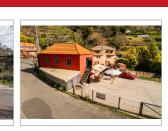

## For sale Building

Santa Cruz Camacha

Estado: Área Útil: 275 ⊠ Ano Construção: 1940 Quartos: -Área Bruta: 300 🛛 Certificado Energético: E WC: -Área Terreno: 2.050 🛛

Each house is a Being and this Being is the Apple Tree.

The branches of this Apple Tree are long and spread over two floors. On the ground floor, we find a parking Elda Jesus R Dr Carlos Varela, Edf Casa Blanca II, Loja CB, Imobiliária Ser, 9000-759 Funchal AMI 17708