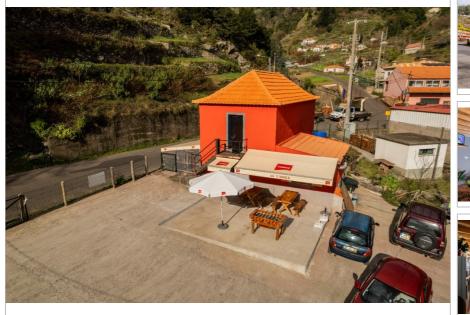

## For sale Building

Santa Cruz Camacha

Estado: Área Útil: 275 ⊠ Ano Construção: 1940 Quartos: -Área Bruta: 300 🛛 Certificado Energético: E WC: -Área Terreno: 2.050 🛛

Each house is a Being and this Being is the Apple Tree.

The branches of this Apple Tree are long and spread over two floors. On the ground floor, we find a parking Elda Jesus R Dr Carlos Varela, Edf Casa Blanca II, Loja CB, Imobiliária Ser, 9000-759 Funchal AMI 17708